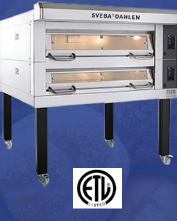

## **D** Series

- Electric deck oven -4 to 15 pan capacity
- Independent operating decks
- Available with stone decks and selfcontained steam for Artisan bread and rolls
  Bake a full range of gourmet desserts