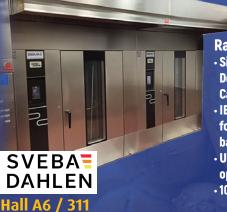

## Deck and Rack Ovens for All Your Bakers Needs

Rack Ovens • Single, Double, and Double Double Rack Capacities

• IBS System allows for faster, more even baking

- User friendly
- operator panel
- 10 to 80 Pan Capacity