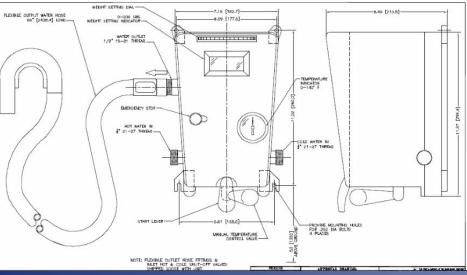

# **Specifications** • Unit dimensions: W 7" X H 11" X D 6" 85 PSI maximum **Features** 220#) • Emergency cut off lever Water temperature gauge • Dosing start lever for hanging to mixing bowl WEIGHT SETTING DW FLEXIBLE OUTPUT WATER HOSE 86" [2438:4] LONG 0-200 LBS WATER OUTLET HOT MATER

#### Wall mounted unit, five feet above floor level

- Hot 3/4" inlet water line connection
- Cold 3/4" inlet water line connection
- Incoming water pressure should be regulated from 30 PSI minimum to
- Outlet 1/2" water line connection
- No electrical connection required

# Notched wheel for setting dosing amount on graduated dial (1# to

- Manual temperature mixing valve lever
- Unit supplied with 8 foot water hose line with swan neck connection

\*\*NOTE\*\* Local codes may require on/off Dosing nozzle at the end of hose