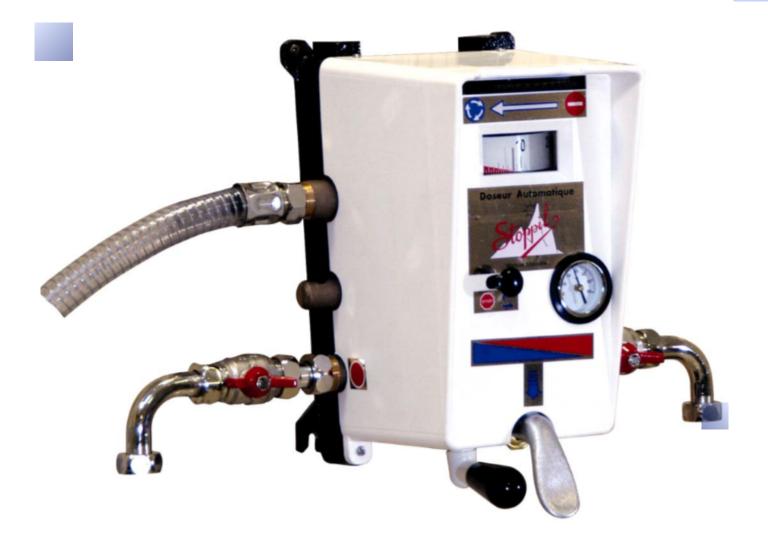

## Manual Water Meter SAMM220

## Water Meter SAMM220

# **Specifications** • Unit dimensions: W 7" X H 11" X D 6" 85 PSI maximum **Features** 220#) • Emergency cut off lever Water temperature gauge • Dosing start lever for hanging to mixing bowl WEIGHT SETTING DW FLEXIBLE OUTPUT WATER HOSE 86" [2438:4] LONG 0-200 LBS WATER OUTLET HOT MATER

# Notched wheel for setting dosing amount on graduated dial (1# to

- Manual temperature mixing valve lever
- Unit supplied with 8 foot water hose line with swan neck connection

\*\*NOTE\*\* Local codes may require on/off Dosing nozzle at the end of hose