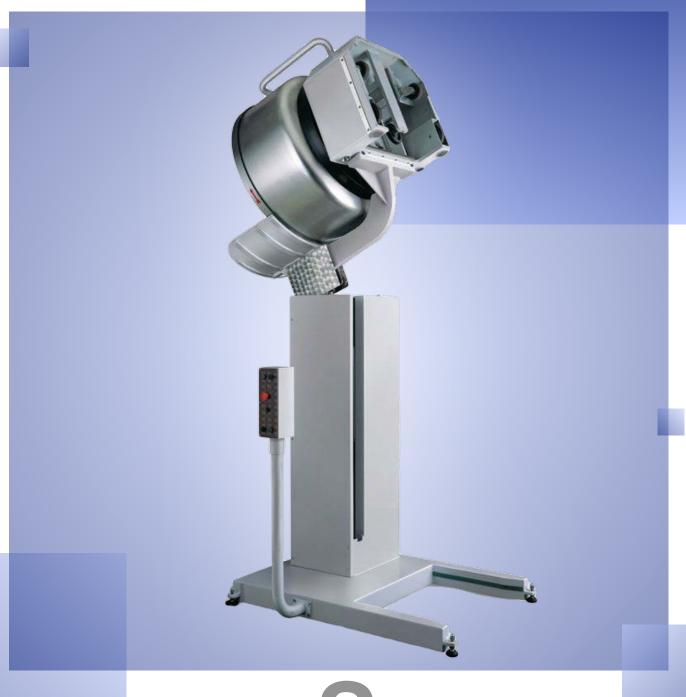

# Tilting Lift for Removable Bowl Mixers

Specs

#### **Tilting Lift for Removable Bowl for Table**

|                   | RCEB130         | RCEB160         | RCEB200         |
|-------------------|-----------------|-----------------|-----------------|
| Power Consumption | 1.1 kW          | 1.1 kW          | 1.1 kW          |
| Dimensions        | 53" x 59" x 57" | 53" x 59" x 57" | 53" x 59" x 57" |
| Max Height        | 111"            | 115"            | 117"            |
| Net Weight        | 948 lbs.        | 948 lbs.        | 948 lbs.        |

### **Tilting Lift for Removable Bowl for Divider**

|                   | RCET130         | RCET160         | RCET200         |
|-------------------|-----------------|-----------------|-----------------|
| Power Consumption | 1.1 kW          | 1.1 kW          | 1.1 kW          |
| Dimensions        | 53" x 59" x 69" | 53" x 59" x 69" | 53" x 59" x 69" |
| Max Height        | 124"            | 128"            | 130"            |
| Net Weight        | 1,345 lbs.      | 1,345 lbs       | 1,345 lbs       |

#### **Tilting Lift for Gold Series Mixers for Table**

|                   | RCEB250         | RCEB300       |
|-------------------|-----------------|---------------|
| Power Consumption | 1.1 kW          | 1.1 kW        |
| Dimensions        | 59" x 59" x 57" | 59" x 59" 57" |
| Max Height        | 111"            | 115"          |
| Net Weight        | 1,058 lbs.      | 1,389 lbs.    |

# **Tilting Lift for Gold Series Mixers for Divider**

|                   | RCET250         | RCET300       |
|-------------------|-----------------|---------------|
| Power Consumption | 1.1 kW          | 1.1 kW        |
| Dimensions        | 59" x 59" x 69" | 59" x 59" 69" |
| Max Height        | 134"            | 138"          |
| Net Weight        | 1,345 lbs.      | 1,654 lbs.    |