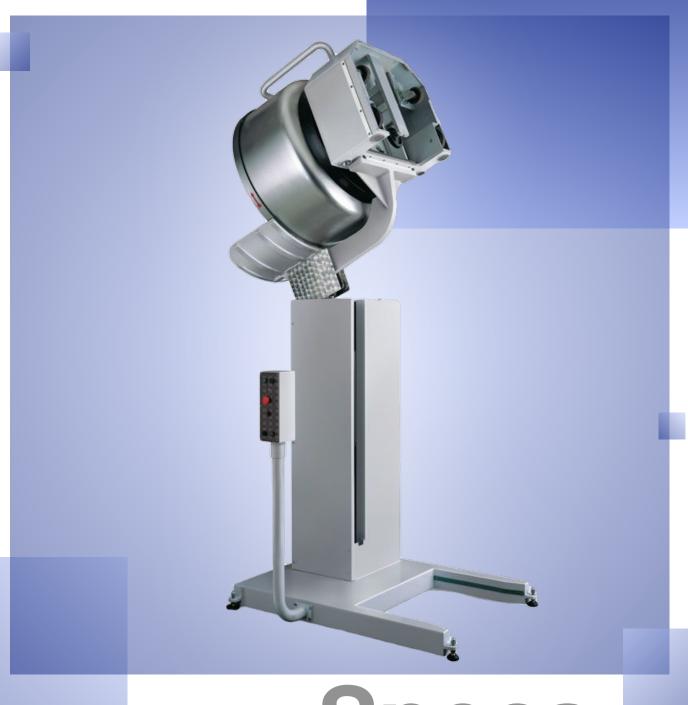

# Tilting Lift for Removable Bowl Mixers



Specs



### **Tilting Lift for Removable Bowl for Table**

|                   | RCEB130         | RCEB160         | RCEB200         |
|-------------------|-----------------|-----------------|-----------------|
| Power Consumption | 1.1 kW          | 1.1 kW          | 1.1 kW          |
| Dimensions        | 53" x 59" x 57" | 53" x 59" x 57" | 53" x 59" x 57" |
| Max Height        | 111"            | 115"            | 117"            |
| Net Weight        | 948 lbs.        | 948 lbs.        | 948 lbs.        |

## **Tilting Lift for Removable Bowl for Divider**

|                   | RCET130         | RCET160         | RCET200         |
|-------------------|-----------------|-----------------|-----------------|
| Power Consumption | 1.1 kW          | 1.1 kW          | 1.1 kW          |
|